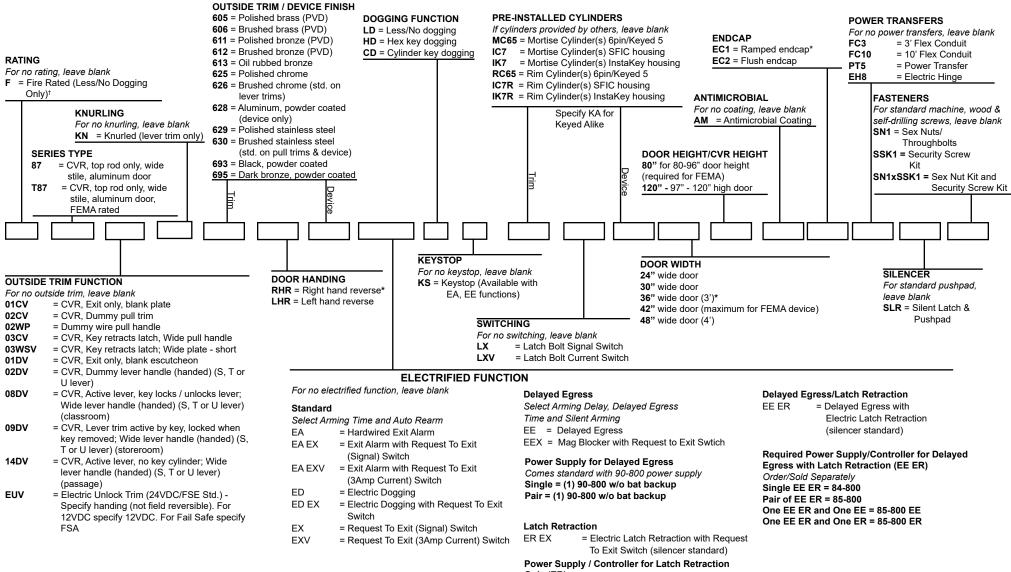

## ADVANTEX® 87 SERIES (HIGH SECURITY WIDE CONCEALED VERTICAL ROD)

Fire-rated trims must be fail safe (FSA)

\*\*Other FSB levers available: 1016, 1035, 1058, 1075, 1093, 1119, 1147. FSB levers available in 630 finish only. See catalog pages for more information.